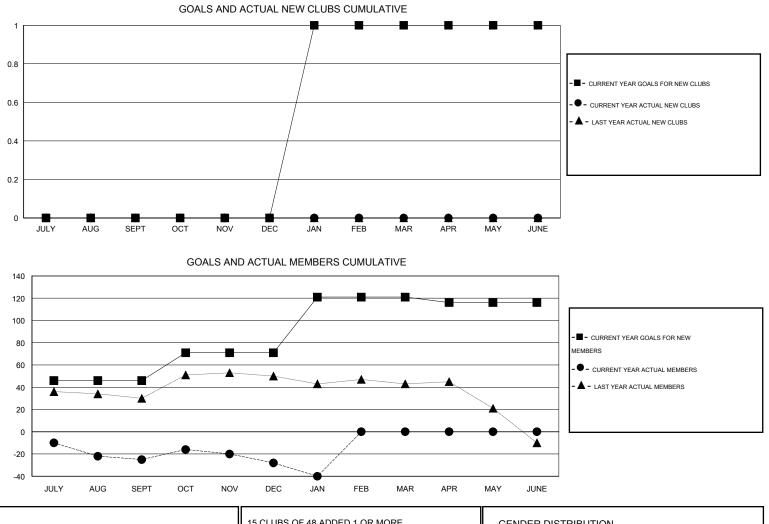

## LOCATION REP OF SOUTH AFRICA

GMT CA 6-Afi

| Clubs                      |                  |                     |                            |                             | Members                    |                    |                       |                              |                             |  |
|----------------------------|------------------|---------------------|----------------------------|-----------------------------|----------------------------|--------------------|-----------------------|------------------------------|-----------------------------|--|
|                            | RESU             | LTS FOR 2013-2014   |                            |                             | RESULTS FOR 2013-2014      |                    |                       |                              |                             |  |
| QUARTER                    | NEW CLUB<br>GOAL | ACTUAL NEW<br>CLUBS | ACTUAL<br>DROPPED<br>CLUBS | ACTUAL NET<br>GAIN/<br>LOSS | QUARTER                    | NEW MEMBER<br>GOAL | ACTUAL NEW<br>MEMBERS | ACTUAL<br>DROPPED<br>MEMBERS | ACTUAL NET<br>GAIN/<br>LOSS |  |
| JULY/AUG/SEPT              | 0                | 0                   | 0                          | 0                           | JULY/AUG/SEPT              | 46                 | 11                    | 36                           | -25                         |  |
| OCT/NOV/DEC<br>JAN/FEB/MAR | 0<br>1           | 0<br>0              | 0<br>0                     | 0                           | OCT/NOV/DEC<br>JAN/FEB/MAR | 25<br>50           | 22<br>0               | 25<br>12                     | -3<br>-12                   |  |
| APR/MAY/JUNE               | 0                | 0                   | 0                          | 0                           | APR/MAY/JUNE               | -5                 | 0                     | 0                            | 0                           |  |

| DROPPED CLUBS: 0 |    | 15 CLUBS OF 48 ADDED 1 OR MORE | GENDER DISTRIBUTION   |              |           |
|------------------|----|--------------------------------|-----------------------|--------------|-----------|
|                  |    | NEW MEMBERS                    | MALE                  | 561 (64.63%) |           |
|                  |    |                                | FEMALE                | 307 (35.37%) |           |
| DROPPED MEMBERS  |    |                                |                       |              |           |
| DECEASED         | 3  | CLICK HERE FOR HEALTH          |                       |              | 100       |
| CLUB CANCELLED   | 0  | ASSESSMENT DATA                | FAMILY UNIT MEMBERS   |              | 192<br>94 |
| OTHER            | 70 |                                | HEAD OF HOUSEHOLD     |              |           |
| TOTAL            | 73 |                                | NON-HEAD OF HOUSEHOLD |              |           |
|                  |    |                                |                       |              |           |